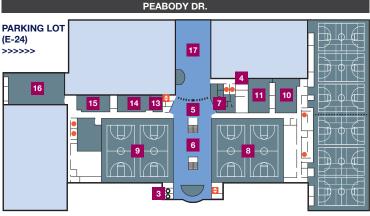

#### **ENTRANCE LEVEL**

- 3 All Gender Restrooms
- 4 Athletic Training (Carle Sports Medicine)
- 5 Card Swipe Area
- 6 Cardio & Weights
- 7 Member Services
- 8 Gym 2
- 9 Gym 3

- 10 Multi-Purpose Room 1
- 11 Multi-Purpose Room 2
- 13 Multi-Purpose Room 3
- 14 Multi-Purpose Room 4
- 15 Multi-Purpose Room 5
- 16 Multi-Purpose Room 6
- 17 Well-Being Lounge