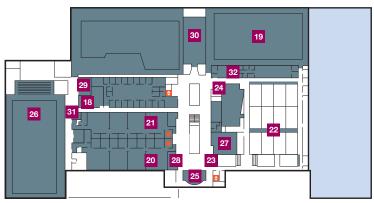

## **CONCOURSE LEVEL**

- 18 All Gender Changing Room
- 19 Strength & Conditioning
- 20 Men's Locker Room
- 21 Women's Locker Room
- 22 Performance Pods Viewing Area
- 23 Adventure Recreation Center
- 24 Auditorium Entrance (2 levels)

- 25 Climbing Wall Entrance
- 26 Indoor Pool
- 27 Instructional Kitchen/ Food Assistance & Well-Being Program
- 28 Meeting Room 2
- 29 Meeting Room 3
- 30 Multi-Purpose Room 7
- 31 Wet Meeting Room
- 32 Wellness Suite