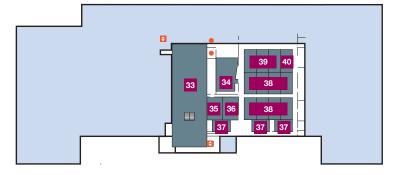

#### **LOWER LEVEL**

- 33 Weights
- 34 Auditorium Entrance
- 35 Personal Training Studio
- 36 Cycling Studio
- 37 Squash Courts (3 courts)
- 38 Racquetball Courts (8 courts)
- 39 Performance Pods (HIIT, Power, Olympic)
- 40 Bouldering Cave