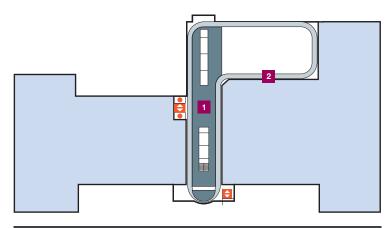

# **Activities & Recreation Center (ARC)**





### **UPPER LEVEL**

- Cardio & Weights
- 2 Track



#### **ENTRANCE LEVEL**

- 3 All Gender Restrooms
- 4 Athletic Training (Carle Sports Medicine)
- 5 Card Swipe Area
- 6 Cardio & Weights
- 7 Member Services
- 8 Gym 2
- 9 Gym 3

- 10 Multi-Purpose Room 1
- 11 Multi-Purpose Room 2
- 13 Multi-Purpose Room 3
- 14 Multi-Purpose Room 4
- 15 Multi-Purpose Room 5
- 16 Multi-Purpose Room 6
- 17 Well-Being Lounge



## **CONCOURSE LEVEL**

- 18 All Gender Changing Room
- 19 Strength & Conditioning
- 20 Men's Locker Room
- 21 Women's Locker Room
- 22 Performance Pods Viewing Area
- 23 Adventure Recreation Center
- 24 Auditorium Entrance (2 levels)

- 25 Climbing Wall Entrance
- 26 Indoor Pool
- 27 Instructional Kitchen/ Food Assistance & Well-Being Program
- 28 Meeting Room 2
- 29 Meeting Room